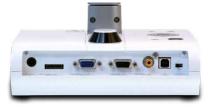

#### SD Card

Do you still photocopy worksheets before classes? The L-1ex dispenses with this task because it is able to give information to all students at once. You can write worksheets during class and save them on the SD card. Later you can easily send these files to all participants by email.

**Integrated light source** 

**Comprehensive interface options** 

#### Well connected:

Whiteboard

Notebook **Projector** 

**Microscope** 