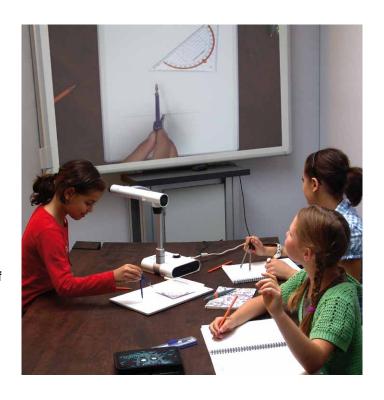

#### ■ Goodbye to the overhead projector

You can say goodbye to your OHP, because the L-1ex will take over its job and do so much more besides - taking you to a completely new level. A camera system scans your originals and creates sharp images which, using a standard projector, can be projected on any white surface. Paper and pencil can simply replace expensive transparencies and the special pens they require. Even the process of writing is reproduced naturally and without delay.

#### SD Card

Do you still photocopy worksheets before classes? The L-1ex dispenses with this task because it is able to give information to all students at once. You can write worksheets during class and save them on the SD card. Later you can easily send these files to all participants by email.