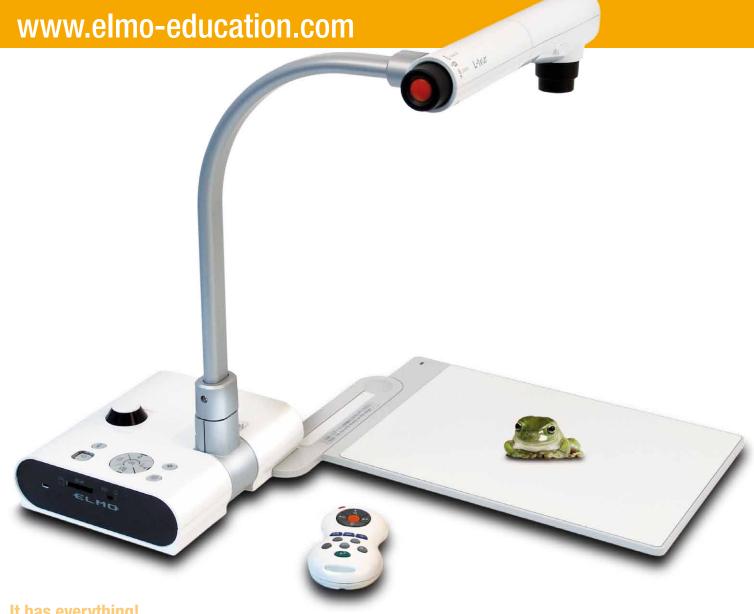

#### A quantum leap for teaching

The L-1ex, a modern, portable alternative to the overhead projector, supports you in creating an interesting and appealing lesson. The multiple applications of the ELMO Visualiser together with any standard projector, offer you a new dimension in media even at the planning stage of teaching. You will be amazed how quickly the new technology will benefit learning results.

#### ■ Goodbye to the overhead projector

You can say goodbye to your OHP, because the L-1ex will take over its job and do so much more besides - taking you to a completely new level. A camera system scans your originals and creates sharp images which, using a standard projector, can be projected on any white surface. Paper and pencil can simply replace expensive transparencies and the special pens they require. Even the process of writing is reproduced naturally and without delay.

#### **■ 3D Scanner**

The precision camera system allows you present objects in detail and original colour, from various perspectives. This is an especially useful medium for science lessons, where small objects, such as the skull of a rat or the growth of crystals in potassium ferrocyanide, can be shown to all the students at the same time. The 5.2x optical zoom can focus attention on the smallest details.

#### It has everything!

- Bright LED for optimum illumination in darkened rooms
- Suitable for microscope view
- SD/SDHC card slot for saving work results, etc.
- SXGA resolution is possible
- Many networking options with standard interfaces
- Moving pictures, up to 30 images per second
- 5.2x optical zoom with auto-focus

- Automatic brightness control for all lighting levels
- Robust design, sturdy casing
- Simple to use no computer required
- A3 viewing area for complete viewing of maps, large books, experiments, etc.
- The technology of the future at excellent value for money
- Licence-free software makes it possible to create films, among other things