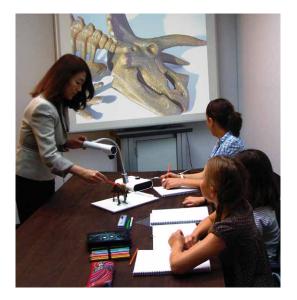

#### **■ 3D Scanner**

The precision camera system allows you present objects in detail and original colour, from various perspectives. This is an especially useful medium for science lessons, where small objects, such as the skull of a rat or the growth of crystals in potassium ferrocyanide, can be shown to all the students at the same time. The 5.2x optical zoom can focus attention on the smallest details.

#### SD Card

Do you still photocopy worksheets before classes? The L-1ex dispenses with this task because it is able to give information to all students at once. You can write worksheets during class and save them on the SD card. Later you can easily send these files to all participants by email.