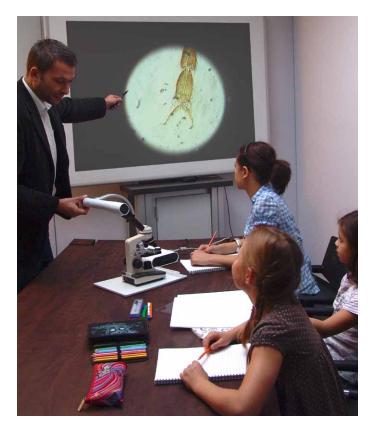

#### **■ 3D Scanner**

The precision camera system allows you present objects in detail and original colour, from various perspectives. This is an especially useful medium for science lessons, where small objects, such as the skull of a rat or the growth of crystals in potassium ferrocyanide, can be shown to all the students at the same time. The 5.2x optical zoom can focus attention on the smallest details.