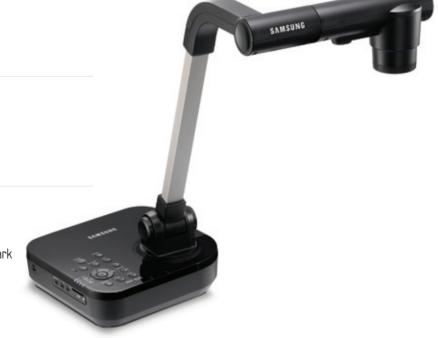

## Encourage and Inspire Your Students with Lively Graphics

Samsung's Technology Can Help You Improve Education Quality!

Samsung Digital Presenter SDP-860

#### Compact Design

Enhanced user-friendly design with educators in mind. Multiple joints allow ease of movement when in use and folding for storage.