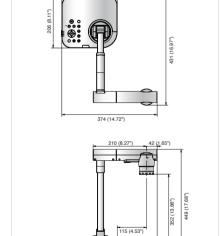

SDP-860 Specifications

**Dimensions** 

Design and specifications are subject to change without notice.

#### Compact Design

Enhanced user-friendly design with educators in mind. Multiple joints allow ease of movement when in use and folding for storage.