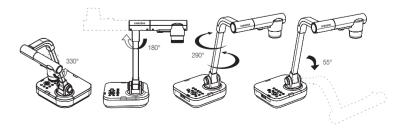

#### Compact Design

Enhanced user-friendly design with educators in mind. Multiple joints allow ease of movement when in use and folding for storage.